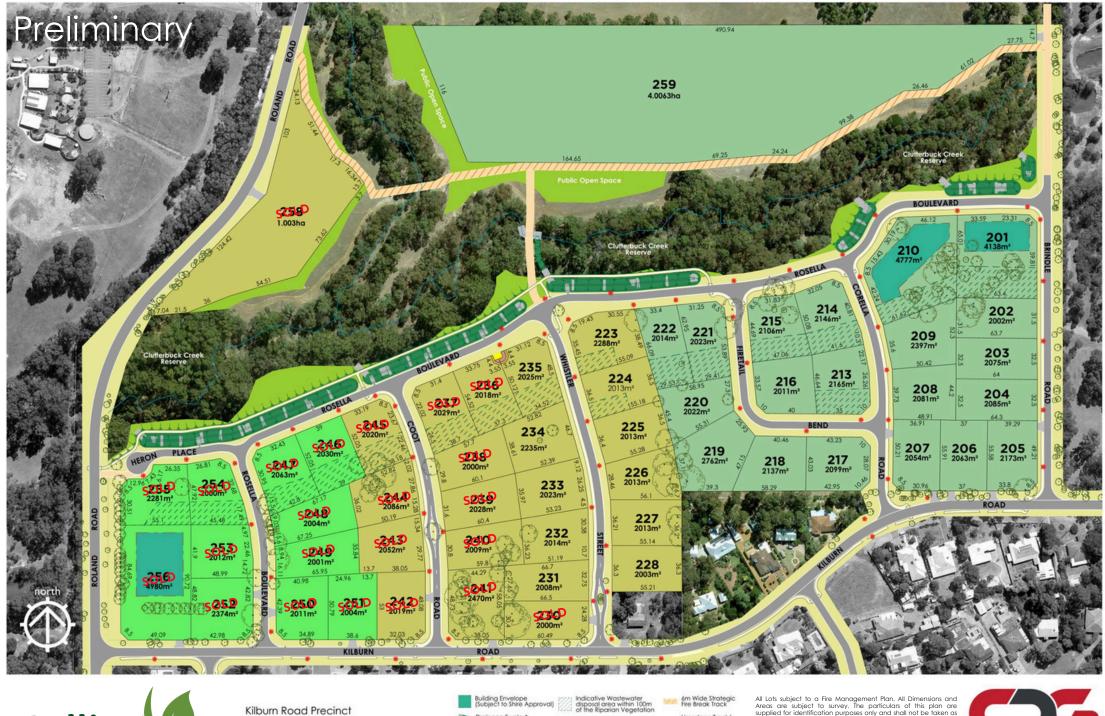

Drainage Swale & Rock Pitching

Bitumen Road & Kerbing Concrete Footpath

Limestone Track/ Accessway Streetlight

Proposed Crossover

All Lots subject to a Fire Management Plan. All Dimensions and Areas are subject to survey. The particulars of this plan are supplied for identification purposes only and shall not be taken as a representation in any aspect on the part of the vendor or its agents. Authorities should be consulted when

services are contained within lot boundaries as building restrictions may apply. All retaining walls, services and associated easements are shown exaggerated for legibility. Trees are MMG.REF: 97909sa-049c DATE: 28/03/2025 @COPYRIGHT