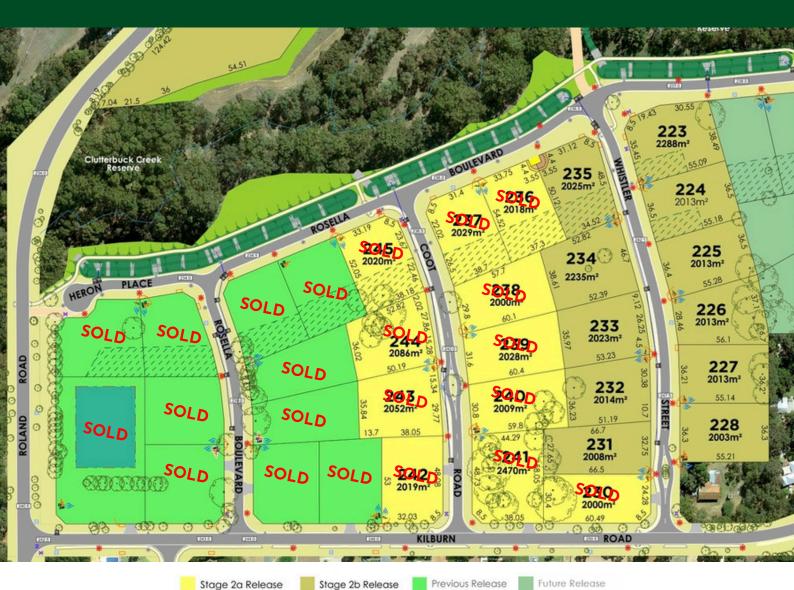

## Stage 2

## Legend:

Bitumen Road & Kerbing

Proposed Crossover Location

Western Power
Transformer Site
with 129BA Restricted
Fire Covenant & 70A
Noise Clearance Area

234.5 Road Level

Drainage Line/Side © Entry Pit/Drainage Pit

Drainage Swale & Rock Pitching

₩ Water Valve/
 Hydrant

Limestone Track/ Accessway

All Lots subject to a Fire Management Plan.

All Dimensions and Areas are subject to survey. The particulars of this plan are supplied for identification purposes only and shall not be taken as a representation in any aspect on the part of the vendor or its agents. Authorities should be consulted when services are contained within lot boundaries as building restrictions may apply. All retaining walls, services and associated easements are shown exaggerated for legibility. Trees are indicative only.